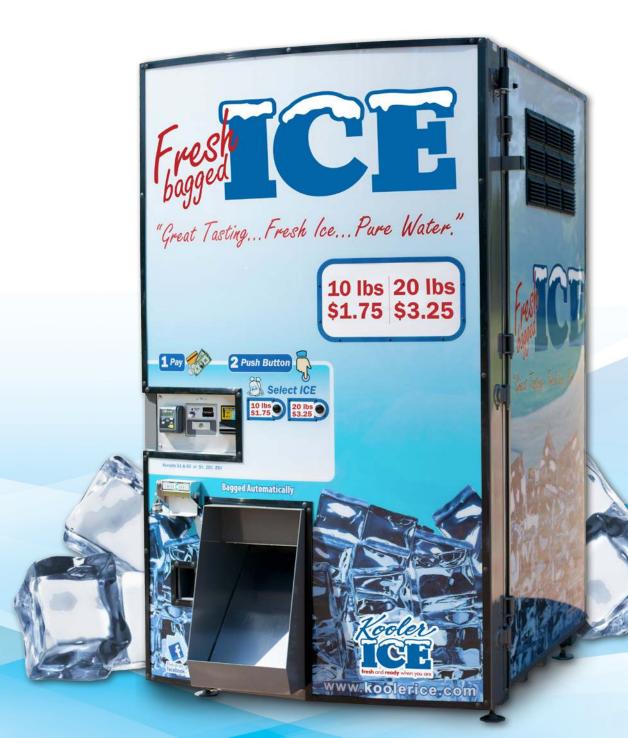

# The IM1000 - Series II Ice Vending Machine

The IM1000 combines outstanding style, production and technology to provide Retailers with an eye catching machine that **automatically bags and dispenses** a 10lb bag of fresh ice - on demand - quickly and conveniently! Accessible and convenient to your customers, the IM1000 <u>earns income</u> for your business 24 Hours a Day – even when your business is not open - and without an attendant!

### Automatically makes, stores, bags and dispenses Ice!

The IM1000 is compact in design and can fit readily at most storefronts and against buildings. The IM1000 design features an 850lb insulated storage bin that allows you to have approximately 75 10lb bags of ice ready to vend