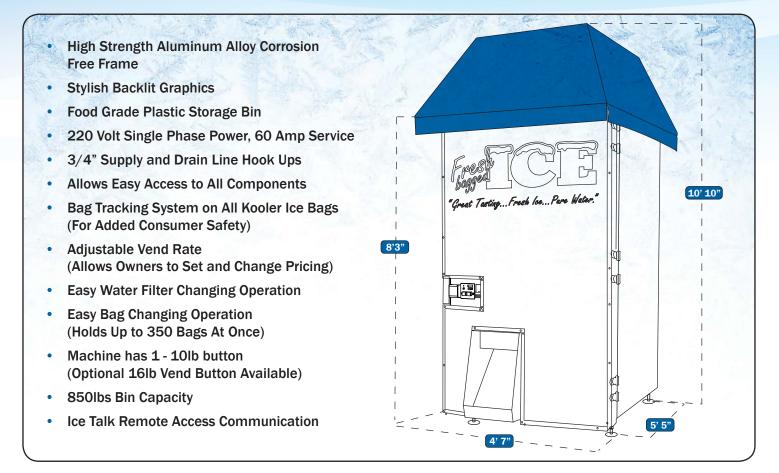

### Automatically makes, stores, bags and dispenses Ice!

The IM1000 is compact in design and can fit readily at most storefronts and against buildings. The IM1000 design features an 850lb insulated storage bin that allows you to have approximately 75 10lb bags of ice ready to vend

### The Kooler Ice IM1000 - Series II Machine Specifications:

### **Optional Machine Features:**

- Water Vending: Filtered Water or RO (Reverse Osmosis) System dispensed in 1 or 5 Gallon vends.
- **Credit Card Reader (E-port):** Researchers say that over 60% of Americans use a credit card for all of their retail purchases. This option offers an additional "convenience factor".
- **Heating Unit:** Recommended for units that will be located in areas where temperatures can go below freezing on occasion, or regularly.
- **20lb Vend Button:** Allows the machine to offer the option of vending (2) 10lb bags of ice as a single vend by pressing the button for the 20lb option.
- **Coupons:** Provides retailers the ability to run promotions and give away free bags of ice.