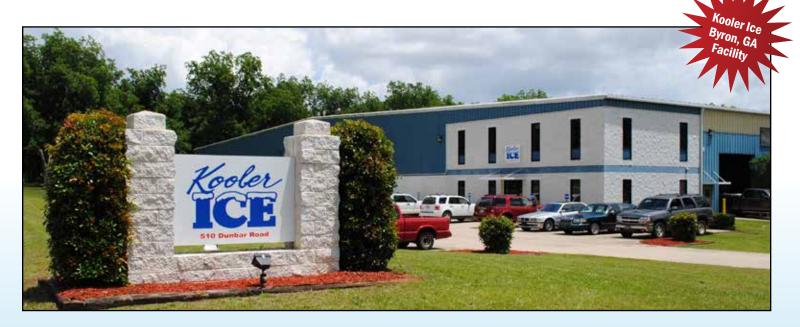

## Building a quality product is not a goal – it's a process!

Kooler Ice is located in a 30,000 square foot, "lean" manufacturing facility in Bryon, GA. Our senior management team has extensive experience in the manufacturing, marketing, sales and service of industrial products and we have trained and developed a high quality work force that is passionate about building the best machine possible.

In addition to housing our manufacturing operation, our administrative, sales, and service operations are located here as well, to provide well coordinated service and support to our customers. We welcome prospective owners to visit our facility to see the machines being manufactured first hand, and to meet our supportive staff.