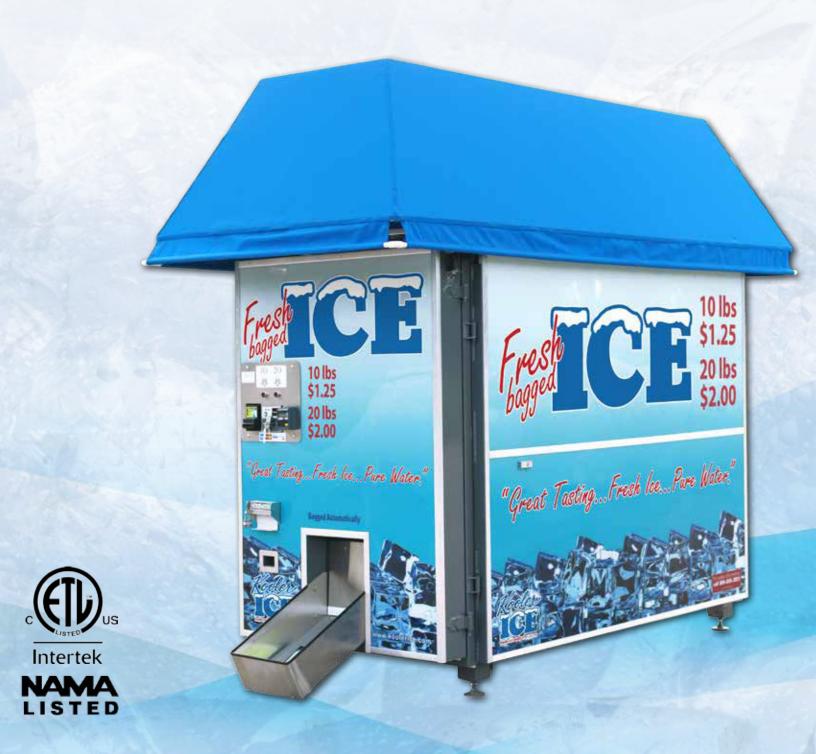

## **Machine Specifications...**

The KI810 is the original Kooler Ice Machine. After watching other manufacturer's develop and introduce larger, more complex and operationally expensive ice vending machines, we set out to design a more efficient and owner friendly machine. Our goal was to offer a machine that was cost efficient to operate, with more than adequate production to handle most locations, but one that could do so with a small footprint and low operation costs. The money our owners do not have to spend on setup and operating costs allows them to increase their bottom line profits.

#### **Additional Standard Features**

- High Strength Aluminum Alloy Corrosion
   Free Frame
- Food Grade Plastic Storage Bin and Drawer
- 220 Volt Single Phase Power,
   80 Amp Service
- 3/4" Supply and Drain Line Hook Ups
- Easy Access to All Components (Each Panel is a Door!)
- Bag Tracking System on All Kooler Ice Bags
- Adjustable Vend Rate Allows You To Set and Change Pricing
- Easy Water Filter Changing Operation (Replace Every 6 Months)
- Easy Bag Changing Operation (Done in Less Than 2 Minutes)
- Machine has two buttons:
   Button A offers a 10 lb bag of ice
   Button B (Bulk Feature) offers (2) 10 lb bags of ice
- Dispenses One 10lb Bag of Ice in 10 Seconds

The KI810 design is compact, yet very productive. With its 850 lbs. of bin storage capacity, you will have 70+ bags of ice ready to vend each morning. The unit comes standard with (1) C1848 Ice Maker and is capable of producing an additional 84 bags of ice every 24 hours. The KI810 can be equipped with (2) C1848 icemakers to increase daily production to upwards of 200+ bags every day.