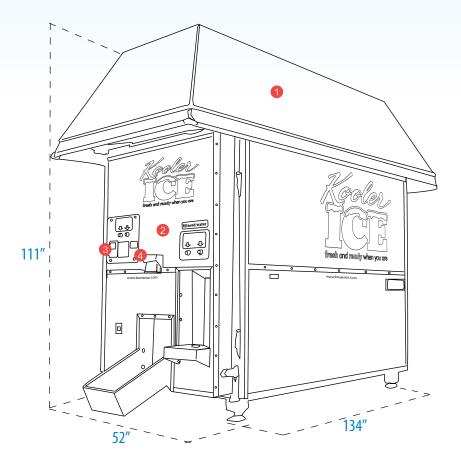

## **Machine Specifications...**

The KI810 is the original Kooler Ice Machine. After watching other manufacturer's develop and introduce larger, more complex and operationally expensive ice vending machines, we set out to design a more efficient and owner friendly machine. Our goal was to offer a machine that was cost efficient to operate, with more than adequate production to handle most locations, but one that could do so with a small footprint and low operation costs. The money our owners do not have to spend on setup and operating costs allows them to increase their bottom line profits.

The KI810 design is compact, yet very productive. With its 850 lbs. of bin storage capacity, you will have 70+ bags of ice ready to vend each morning. The unit comes standard with (1) C1848 Ice Maker and is capable of producing an additional 84 bags of ice every 24 hours. The KI810 can be equipped with (2) C1848 icemakers to increase daily production to upwards of 200+ bags every day.

| Scotsman<br>Model # | LBS of<br>Production | Maximum<br>Production | Storage<br>Bin Capacity | Unit<br>Width | Unit<br>Depth | Unit<br>Height | Unit<br>Weight |
|---------------------|----------------------|-----------------------|-------------------------|---------------|---------------|----------------|----------------|
| (1) C1848           | 1909 lbs             | 100-120 Bags          | 850 lbs                 | 52"           | 134"          | 111"           | 2,400 lbs      |
| (2) C1848           | 3818 lbs             | 180-210 Bags          | 850 lbs                 | 52"           | 134"          | 111"           | 2,760 lbs      |