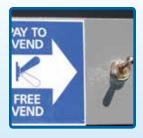

#### "Free Vend" Switch

Standard on the machine, this feature allows the owner to offer free dispensing of ice for special events & promotions.