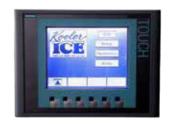

| Siemens "Smart" Features ② |                                                                                                                                                                                                                                                                                                                                                                      |  |  |  |  |
|----------------------------|----------------------------------------------------------------------------------------------------------------------------------------------------------------------------------------------------------------------------------------------------------------------------------------------------------------------------------------------------------------------|--|--|--|--|
| Description                | Siemens has developed the electronics and PLC components that allow our machine to display alerts and important machine functions on an LCD panel inside the machine. The LCD panel will display a "Sold Out" message on the front panel when it is out of ice or bags, and has resettable counters to track sales.                                                  |  |  |  |  |
| Warranty                   | One Year Parts and Labor                                                                                                                                                                                                                                                                                                                                             |  |  |  |  |
| Remote Access              | As an option, a modem can be installed into the machine allowing the unit to send a message to the owners phone if the machine runs out of ice, bags, or if a door is opened, or if a "fault" code is issued. Additionally, the owner can instruct the machine to dispense a bag of ice, as well as re-set the bill validator and track ice and water sales remotely |  |  |  |  |