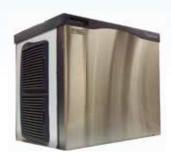

| Scotsman Ice Makers ① |                                                                                                                                                                                                                                 |  |  |  |
|-----------------------|---------------------------------------------------------------------------------------------------------------------------------------------------------------------------------------------------------------------------------|--|--|--|
| Description           | Scotsman is a worldwide leader in ice makers and offers a large network of dealers and service centers throughout the U.S. We use the "Prodigy" line of ice makers due to their unmatched features, serviceability and support. |  |  |  |
| Warranty              | 3 Years Parts & Labor on the Ice Maker, 5 Years Parts & Labor on the Evaporator, and 5 Years Parts on the Compressor and the Condenser.                                                                                         |  |  |  |

The KI810 design is compact, yet very productive. With its 850 lbs. of bin storage capacity, you will have 70+ bags of ice ready to vend each morning. The unit comes standard with (1) C1848 Ice Maker and is capable of producing an additional 84 bags of ice every 24 hours. The KI810 can be equipped with (2) C1848 icemakers to increase daily production to upwards of 200+ bags every day.

| Scotsman<br>Model # | LBS of<br>Production | Maximum<br>Production | Storage<br>Bin Capacity | Unit<br>Width | Unit<br>Depth | Unit<br>Height | Unit<br>Weight |
|---------------------|----------------------|-----------------------|-------------------------|---------------|---------------|----------------|----------------|
| (1) C1848           | 1909 lbs             | 100-120 Bags          | 850 lbs                 | 52"           | 134"          | 111"           | 2,400 lbs      |
| (2) C1848           | 3818 lbs             | 180-210 Bags          | 850 lbs                 | 52"           | 134"          | 111"           | 2,760 lbs      |